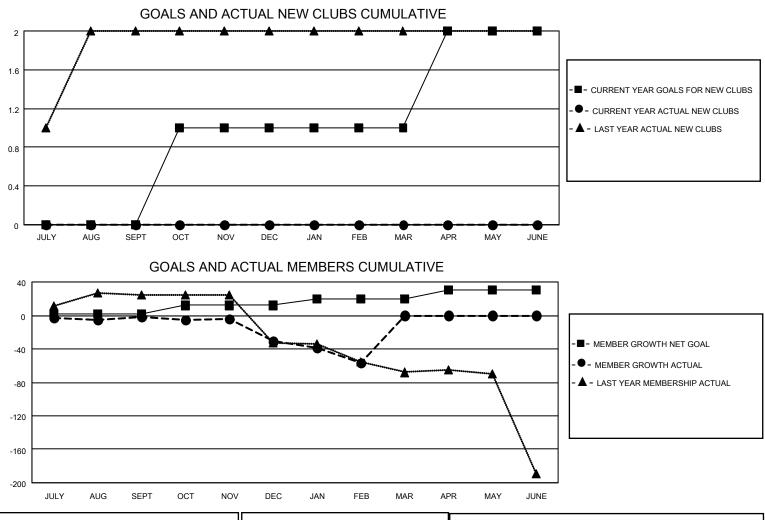

## LOCATION BRITISH COLUMBIA

District 19 A

Results as of: 2/28/2022

| Clubs                 |               |           |               | Members               |                         |                         |                                                    |
|-----------------------|---------------|-----------|---------------|-----------------------|-------------------------|-------------------------|----------------------------------------------------|
| RESULTS FOR 2021-2022 |               |           |               | RESULTS FOR 2021-2022 |                         |                         |                                                    |
| QUARTER               | NEW CLUB GOAL | NEW CLUBS | DROPPED CLUBS | QUARTER ME            | MBER GROWTH NET<br>GOAL | MEMBER GROWTH<br>ACTUAL | DROPPED<br>MEMBERS ACTUAL<br>(including transfers) |
| JULY/AUG/SEPT         | 0             | 0         | 1             | JULY/AUG/SEPT         | 2                       | 23                      | 17                                                 |
| OCT/NOV/DEC           | 1             | 0         | 1             | OCT/NOV/DEC           | 10                      | 20                      | 47                                                 |
| JAN/FEB/MAR           | 0             | 0         | 1             | JAN/FEB/MAR           | 8                       | 8                       | 32                                                 |
| APR/MAY/JUNE          | 1             | 0         | 0             | APR/MAY/JUNE          | 10                      | 0                       | 0                                                  |